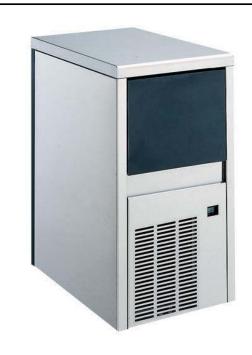

## Ice Cuber 21kg/24h with 4kg bin - Air-cooled

| ITEM #  |  |
|---------|--|
| MODEL # |  |
| MODEL # |  |
| NAME #  |  |
| SIS #   |  |
| AIA#    |  |

730240 (FGC24AB)

Air cooled ice cuber 21kg/24h, 4kg ice collection bin included

#### Item No.

Plastic flap on the front, top and sides in 304 AISI stainless steel.

The ice-making method (spray layering) guarantees compact, hygienically pure ice cubes that are resistant to melting. The metal sprayers are easy to take away, permit a simple flowing and prevent limestone formation. R452A refrigerant. Container capacity Kg: 4.

#### **Main Features**

- Compliant to CE requirements for safety.
- Efficient air or water cooling system.
- Fully automatic in operation.
- Operates over a wide range of temperatures.
- Suitable for gravity drain only.
- Rated output is at an ambient air temperature of 21°C and water supply temperature of 15°C.
- Compact dimensions of the ice cubers make them highly suitable for any location, particularly those where space is at a premium.
- The ice-making method (spray layering) guarantees crystalline, compact, hygienically pure ice cubes that are resistant to melting.
- Model available in air-cooled version.
- Ice cube cone shape with the trunk sides slightly squashed.
- Bin integrated as standard.

#### Construction

- Easy access to the main components for maintenance.
- AISI 304 stainless steel exterior.
- Stainless steel spray arms removable without the use of tools.
- Reliability guaranteed by the quality of the construction materials used (plastic flap on the front, top and sides in 304 AISI stainless steel) and the sophisticated product and process technology involved.
- The sprayers are easy to take away, permit a simple flowing and prevent limestone formation.
- 5mm feet.
- Internal ice cubes container in ABS.
- Environmentally friendly: R452a as refrigerant gas.