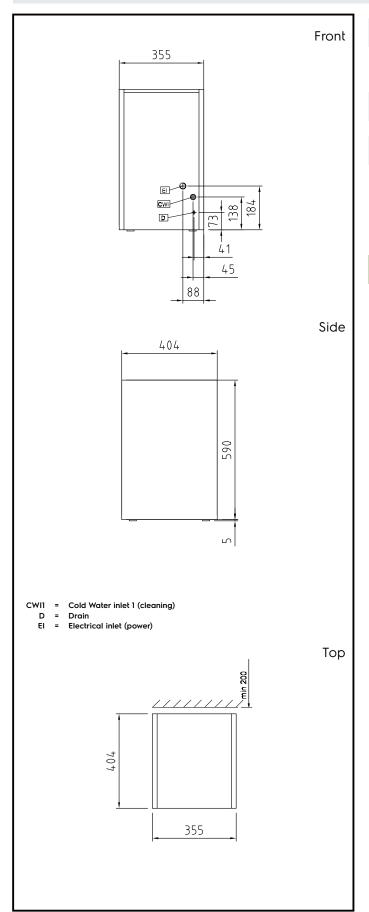

# Ice Cuber 21kg/24h with 4kg bin - Air-cooled

| Electric                                                                                                  |                                     |
|-----------------------------------------------------------------------------------------------------------|-------------------------------------|
| Supply voltage:<br>730240 (FGC24AB)<br>Electrical power max.:                                             | 220-240 V/1N ph/50 Hz<br>0.32 kW    |
| Capacity:                                                                                                 |                                     |
| Bin capacity:                                                                                             | 4 kg                                |
| Key Information:                                                                                          |                                     |
| External dimensions, Width:<br>External dimensions, Depth:<br>External dimensions, Height:<br>Net weight: | 345 mm<br>400 mm<br>595 mm<br>28 kg |